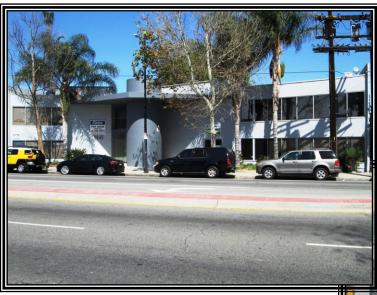

## Office Space for Lease 18645 SHERMAN WAY

Wo (2) Room Unity

**LOCATION:** 18645 Sherman Way

Reseda, Ca 91335

**SIZE/RENTAL RATE:** Unit #206 – 364 +/- sq ft @ \$750.00/MO, FSG

**AVAILABLE:** Immediate

**PARKING:** Excellent parking in rear of building

**COMMENTS:** \* Pride of ownership building

\* All suites have recently been redone

\* Great visibility on busy Sherman Way

\* Access to freeways

\* Close to many area amenities!!!